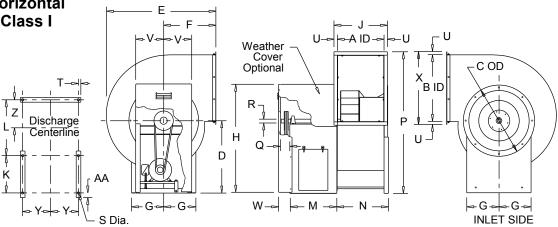

## **Dimensions** (inches)

| Α | 9-3/16 | κ | 10     |
|---|--------|---|--------|
| В | 13-1/8 | L | 11-7/8 |
| С | 16-1/8 | М | 13-1/8 |
| D | 18     | N | 11     |
| Ε | 24-7/8 | Р | 32-5/8 |
| F | 13-3/8 | Q | 3      |
| G | 9-3/8  | R | 1      |
| Н | 26-1/4 | s | 9/16   |
| J | 12-3/8 | Т | 3/4    |

| U | 1-5/8   |
|---|---------|
|   |         |
| ٧ | 8       |
| W | 4       |
| Х | 16-5/16 |
| Υ | 8-5/8   |
| Z | 5-7/16  |

NOTE: Accessories may affect dimensions shown.

Weight(lbs)\*\*\* | Shipping | 276 | Unit | 189