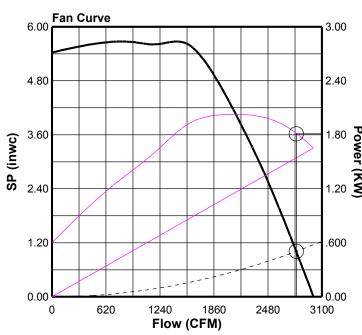

## **Performance**

| Catalog | Flow  | SP     | Fan  | Power | FEG |
|---------|-------|--------|------|-------|-----|
| Number  | (CFM) | (inwc) | RPM  | (KW)  |     |
| 120 CPS | 2805  | 1.01   | 3234 | 1.81  | 90  |

## **Fan Curve Legend**

| CFM vs SP          |         |
|--------------------|---------|
| CFM vs KW          |         |
| Point of Operation | $\circ$ |
| System Curve       |         |
| Do Not Select      |         |