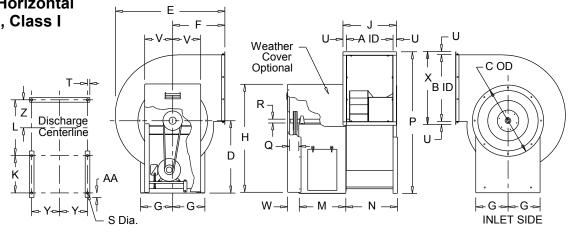

| Dimensions (inches) |         |  |   |          |  |   |        |
|---------------------|---------|--|---|----------|--|---|--------|
| Α                   | 11-7/16 |  | κ | 12       |  | U | 1-5/8  |
| в                   | 16-7/16 |  | L | 14-1/8   |  | V | 8      |
| С                   | 19-1/8  |  | м | 15-1/8   |  | w | 4      |
| D                   | 19-1/16 |  | Ν | 13-1/4   |  | Х | 19-5/8 |
| Е                   | 29-5/8  |  | Р | 36-15/16 |  | Y | 8-5/8  |
| F                   | 15-5/16 |  | Q | 3        |  | Z | 6-9/16 |
| G                   | 9-3/8   |  | R | 1        |  |   |        |
| н                   | 29-1/16 |  | s | 9/16     |  |   |        |
| J                   | 14-5/8  |  | Т | 3/4      |  |   |        |

NOTE: Accessories may affect dimensions shown. Weight(Ibs)\*\*\* Shipping 339 Unit 230

\*Estimate only - Includes fan and motor. Does not include accessories.