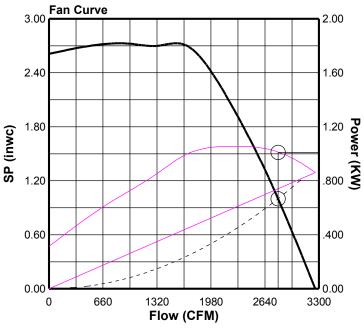

## Performance

| Catalog<br>Number | Flow<br>(CFM) | SP<br>(inwc) |      | Power<br>(KW) |    |
|-------------------|---------------|--------------|------|---------------|----|
| 150 CPS           | 2800          | 1.00         | 1794 | 1.01          | 85 |

Altitude (ft):0 Temperature (°F):70